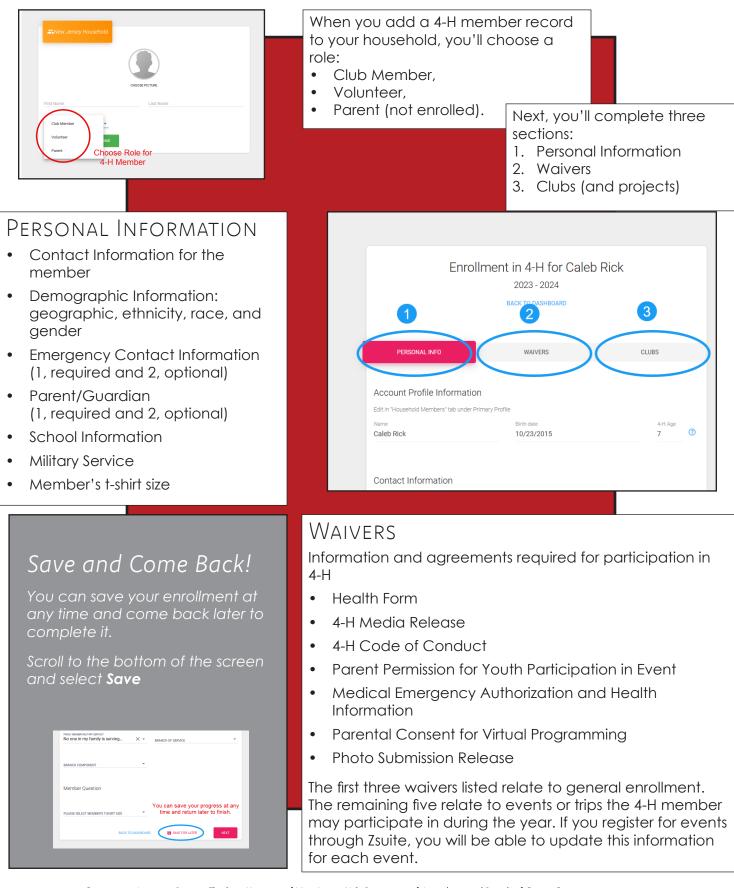

## Enrolling Youth Members in NJ 4-H with Zsuite

Cooperating Agencies: Rutgers, The State University of New Jersey, U.S. Department of Agriculture, and Boards of County Commissioners. Rutgers Cooperative Extension, a unit of Rutgers New Jersey Agricultural Experiment Station, in an equal opportunity program provider and employer.

## **Enrolling a 4-H Youth Member**

Cooperating Agencies: Rutgers, The State University of New Jersey, U.S. Department of Agriculture, and Boards of County Commissioners. Rutgers Cooperative Extension, a unit of Rutgers New Jersey Agricultural Experiment Station, in an equal opportunity program provider and employer.