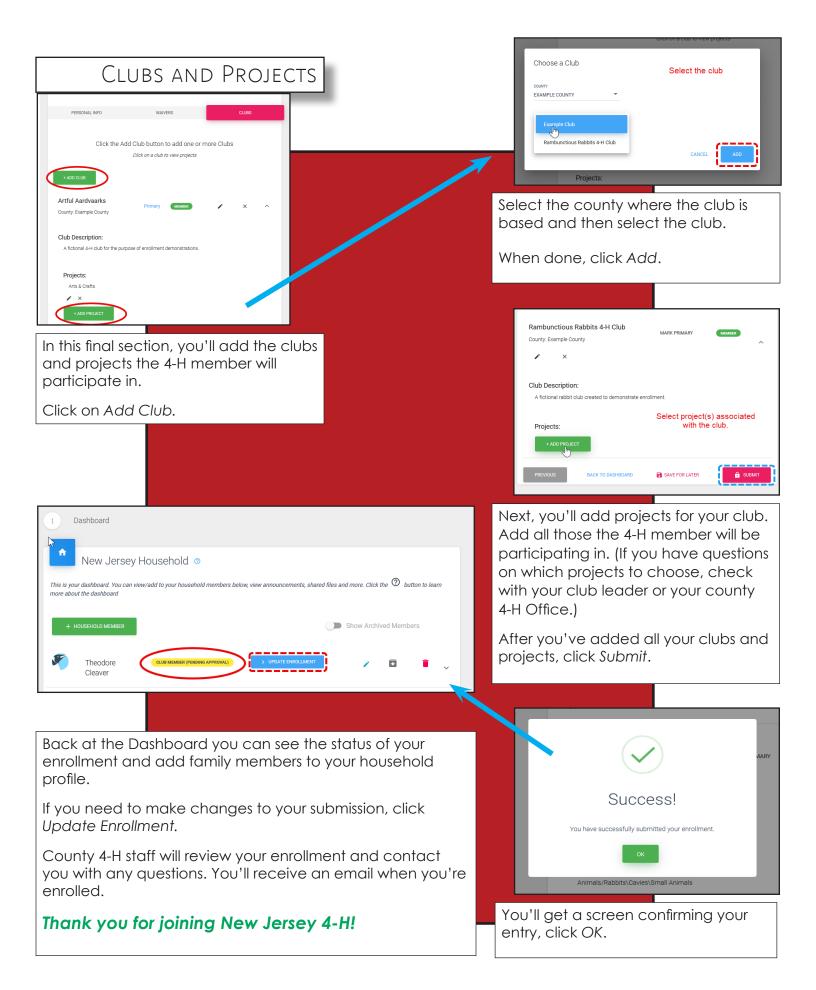

## Enrolling Youth Members in NJ 4-H with Zsuite

Cooperating Agencies: Rutgers, The State University of New Jersey, U.S. Department of Agriculture, and Boards of County Commissioners. Rutgers Cooperative Extension, a unit of Rutgers New Jersey Agricultural Experiment Station, in an equal opportunity program provider and employer.

## **Enrolling a 4-H Youth Member**

Cooperating Agencies: Rutgers, The State University of New Jersey, U.S. Department of Agriculture, and Boards of County Commissioners. Rutgers Cooperative Extension, a unit of Rutgers New Jersey Agricultural Experiment Station, in an equal opportunity program provider and employer.