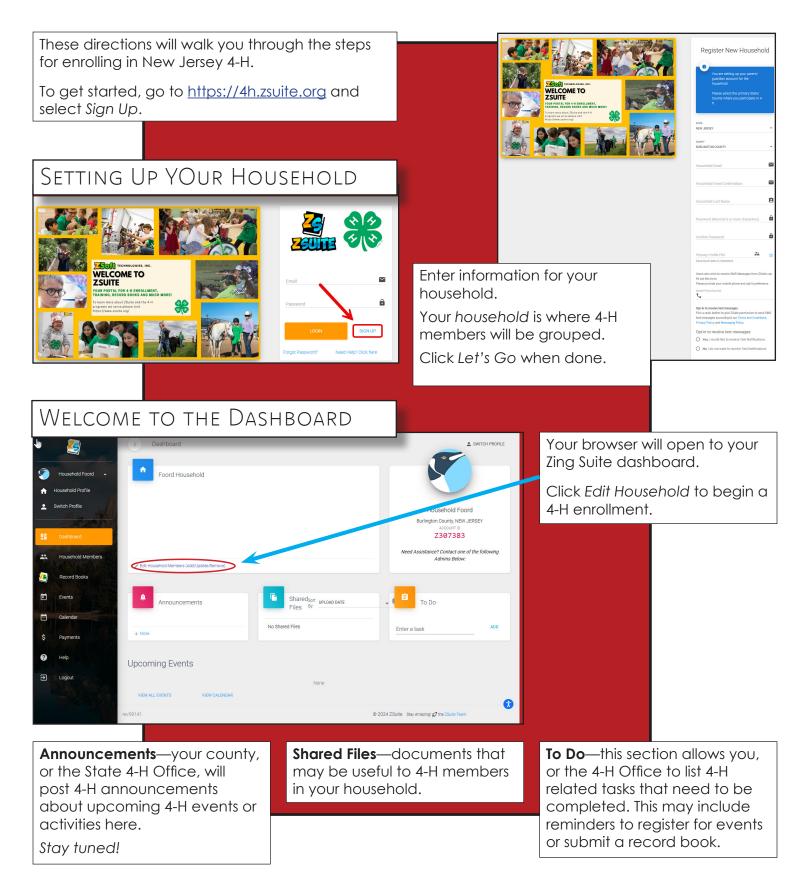

## Enrolling Youth Members in NJ 4-H with Zsuite

Cooperating Agencies: Rutgers, The State University of New Jersey, U.S. Department of Agriculture, and Boards of County Commissioners. Rutgers Cooperative Extension, a unit of Rutgers New Jersey Agricultural Experiment Station, in an equal opportunity program provider and employer.

## **Enrolling a 4-H Youth Member**

Cooperating Agencies: Rutgers, The State University of New Jersey, U.S. Department of Agriculture, and Boards of County Commissioners. Rutgers Cooperative Extension, a unit of Rutgers New Jersey Agricultural Experiment Station, in an equal opportunity program provider and employer.